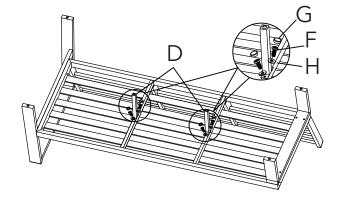

## **ASSEMBLY INSTRUCTION** 3 Seat Modular Left Sofa

| OF STYLE | THE ESSENCE |
|----------|-------------|
|----------|-------------|

| THE ESSENCE OF STYLE |                    |     |          |        |                     |              |        |   |               |   |   |
|----------------------|--------------------|-----|----------|--------|---------------------|--------------|--------|---|---------------|---|---|
| PARTS LIST           |                    |     |          |        |                     |              |        |   |               |   |   |
| Α                    | SEAT               |     | 1        | Е      | BOLT<br>(M6*30MM)   | <b>(</b> (6) | 7      |   | ALLEN KEY     |   | 1 |
| В                    | LEFT LEG           |     | 1        | F      | BOLT<br>(M6*15MM)   |              | 4      | J | BASE CUSHION  |   | 1 |
| С                    | RIGHT LEG          |     | 1        | G      | PLASTIC BOLT<br>CAP |              | 11     | K | BACK CUSHION  |   | 3 |
| D                    | MIDDLE SUPPORT LEG | G 🥼 | 2        | Н      | METAL WASHER        | <b>©</b>     | 11     | L | ANTI SLIP MAT |   | 3 |
| Step 1               |                    |     |          | Step 2 |                     |              | Step 3 |   |               |   |   |
| Н –                  |                    |     |          |        |                     |              |        |   |               |   |   |
|                      | E G                |     | G<br>X F |        |                     |              | G      |   |               | _ |   |