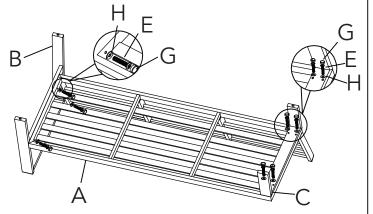

## **ASSEMBLY INSTRUCTION** 3 Seat Modular Left Sofa

| OF STYLE | THE ESSENCE |
|----------|-------------|
|----------|-------------|

| THE ESSENCE OF STYLE |                    |     |          |        |                     |              |        |   |               |   |   |
|----------------------|--------------------|-----|----------|--------|---------------------|--------------|--------|---|---------------|---|---|
| PARTS LIST           |                    |     |          |        |                     |              |        |   |               |   |   |
| Α                    | SEAT               |     | 1        | Е      | BOLT<br>(M6*30MM)   | <b>(</b> (6) | 7      |   | ALLEN KEY     |   | 1 |
| В                    | LEFT LEG           |     | 1        | F      | BOLT<br>(M6*15MM)   |              | 4      | J | BASE CUSHION  |   | 1 |
| С                    | RIGHT LEG          |     | 1        | G      | PLASTIC BOLT<br>CAP |              | 11     | K | BACK CUSHION  |   | 3 |
| D                    | MIDDLE SUPPORT LEG | G 🥼 | 2        | Н      | METAL WASHER        | <b>©</b>     | 11     | L | ANTI SLIP MAT |   | 3 |
| Step 1               |                    |     |          | Step 2 |                     |              | Step 3 |   |               |   |   |
| Н –                  |                    |     |          |        |                     |              |        |   |               |   |   |
|                      | E G                |     | G<br>X F |        |                     |              | G      |   |               | _ |   |