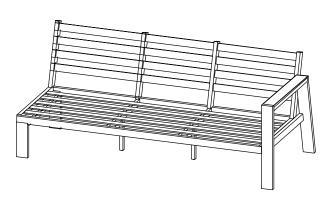

## **ASSEMBLY INSTRUCTION** 3 Seat Modular Left Sofa

| OF STYLE | THE ESSENCE |
|----------|-------------|
|----------|-------------|

| THE ESSENCE OF STYLE |                    |     |          |        |                     |              |        |   |               |   |   |
|----------------------|--------------------|-----|----------|--------|---------------------|--------------|--------|---|---------------|---|---|
| PARTS LIST           |                    |     |          |        |                     |              |        |   |               |   |   |
| Α                    | SEAT               |     | 1        | Е      | BOLT<br>(M6*30MM)   | <b>(</b> (6) | 7      |   | ALLEN KEY     |   | 1 |
| В                    | LEFT LEG           |     | 1        | F      | BOLT<br>(M6*15MM)   |              | 4      | J | BASE CUSHION  |   | 1 |
| С                    | RIGHT LEG          |     | 1        | G      | PLASTIC BOLT<br>CAP |              | 11     | K | BACK CUSHION  |   | 3 |
| D                    | MIDDLE SUPPORT LEG | G 🥼 | 2        | Н      | METAL WASHER        | <b>©</b>     | 11     | L | ANTI SLIP MAT |   | 3 |
| Step 1               |                    |     |          | Step 2 |                     |              | Step 3 |   |               |   |   |
| Н –                  |                    |     |          |        |                     |              |        |   |               |   |   |
|                      | E G                |     | G<br>X F |        |                     |              | G      |   |               | _ |   |