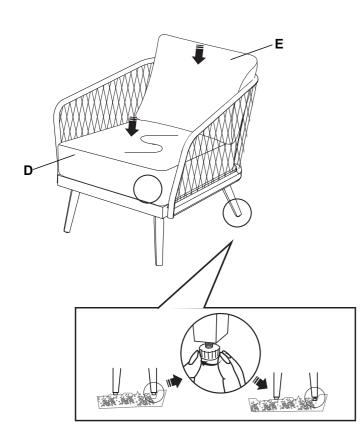

STEP2

STEP3

PLEASE ENSURE ALL FIXINGS ARE LEFT LOOSE DURING ASSEMBLY BUT ARE SECURELY TIGHTENED UPON COMPLETION.