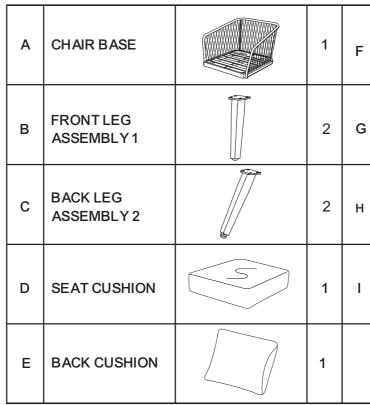

king its best, we would always recommend covering with an LG Outdoor Furniture Cover when not being used for longer periods. Throughout the winter months either bring indoors or cover as above. Failure to do so may invalidate your warranty

### **Necessary Tools (Supplied)**



You will find a pack within this box tied to a red ribbon which contains the fittings.

**WARNING** – the fittings pack contains **SMALL ITEMS** which are a potential choking hazard and should be kept away from children at all times

#### **Assembly Requirements**

| Number of people required to assemble | ¥          |
|---------------------------------------|------------|
| Approximate Assembly time             | 15 minutes |

Read this leaflet in full before commencing assembly.

# Part List Supplied (Per Chair)



## **Assembly Instructions**

STEP1



|   | BOLT (M6X20L)  |            | 16 |
|---|----------------|------------|----|
| ì | WASHER (Ф6)    | 0          | 16 |
|   | BOLT CAP       | $\bigcirc$ | 16 |
|   | ALLEN KEY (M6) |            | 1  |
|   |                |            |    |

STEP2



STEP3



PLEASE ENSURE ALL FIXINGS ARE LEFT LOOSE DURING ASSEMBLY BUT ARE SECURELY TIGHTENED UPON COMPLETION.

### **General Warranty Conditions**

The warranty applies to the original purchaser from the date of purchase and covers manufacturing faults and defects only. If an item should fail as a result of a manufacturing fault or defect under normal domestic use, the manufacturer at their discretion will repair, refinish or replace the failed item.

The manufacturer reserves the right to substitu