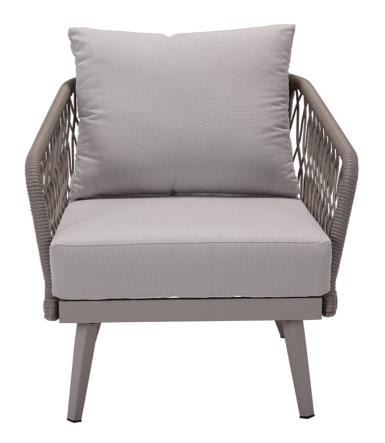

# Sarasota Lounge Chair and Cushions

This is an important document. Please retain for future reference. Please keep your receipt of purchase. Please note we are unable to process any warranty claim without proof of purchase.

### **Care Instructions**

- \* This product is made from 100% recyclable PE Weave. Due to the nature of this material it may sag under direct sunlight but will return to its normal state upon cooling. To help reduce this occurrence we recommend using a parasol where possible
- \* Please keep chair and cushions away from sources of extreme heat and naked flames
- \* Do not stand on this product
- \* This product is only designed to be used with all four feet touching the ground
- \* We recommend cleaning this product periodically with warm, soapy water and a cloth or non-abrasive brush. Do not use harsh or abrasive chemicals.
- \* STAINSAFE Cushions should be cleaned with water only as detergents can weaken the stain-resistant coating. If detergents are used please retreat the affected area with a fabric protection spray.
- \* To keep your product looking its best, we would always recommend covering with an LG Outdoor Furniture Cover when not being used for longer periods. Throughout the winter months either bring indoors or cover as above. Failure to do so may invalidate your warranty