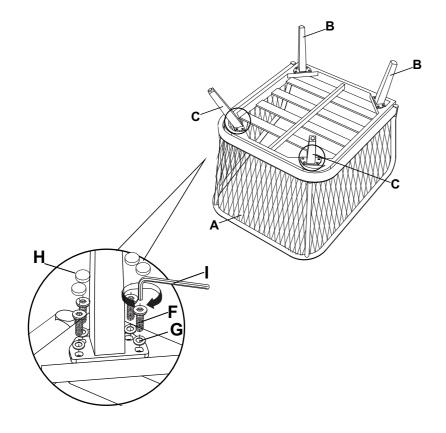

## **Assembly Instructions**

STEP1

|   | BOLT (M6X20L)  |            | 16 |
|---|----------------|------------|----|
| ì | WASHER (Ф6)    | 0          | 16 |
|   | BOLT CAP       | $\bigcirc$ | 16 |
|   | ALLEN KEY (M6) |            | 1  |
|   |                |            |    |

STEP2

STEP3

PLEASE ENSURE ALL FIXINGS ARE LEFT LOOSE DURING ASSEMBLY BUT ARE SECURELY TIGHTENED UPON COMPLETION.