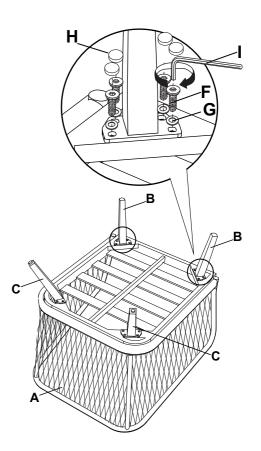

## **Assembly Instructions**

STEP1

|   | BOLT (M6X20L)  |            | 16 |
|---|----------------|------------|----|
| ì | WASHER (Ф6)    | 0          | 16 |
|   | BOLT CAP       | $\bigcirc$ | 16 |
|   | ALLEN KEY (M6) |            | 1  |
|   |                |            |    |

STEP2

STEP3

PLEASE ENSURE ALL FIXINGS ARE LEFT LOOSE DURING ASSEMBLY BUT ARE SECURELY TIGHTENED UPON COMPLETION.