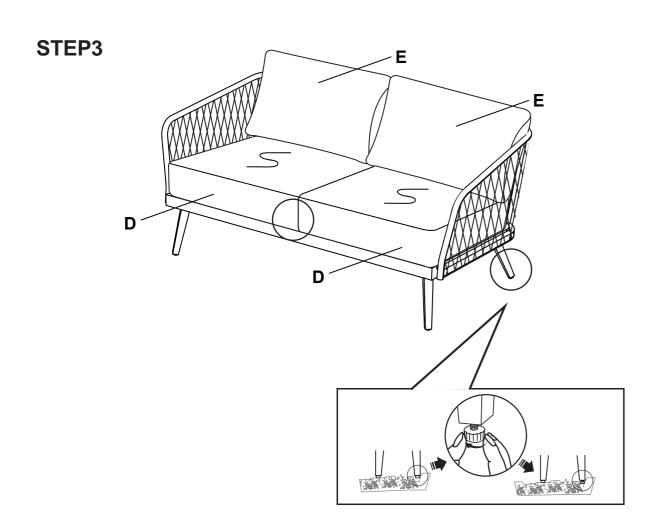

| А | CHAIR BASE             |   | 1 | F | BOLT (M6X20L)  |   | 16 |
|---|------------------------|---|---|---|----------------|---|----|
| В | FRONT LEG<br>ASSEMBLY1 |   | 2 | G | WASHER (Φ6)    | 0 | 16 |
| С | BACK LEG<br>ASSEMBLY 2 |   | 2 | Н | BOLT CAP       |   | 16 |
| D | SEAT CUSHION           | 5 | 2 | I | ALLEN KEY (M6) |   | 1  |
| E | BACK CUSHION           |   | 2 |   |                |   |    |

# **Assembly Instructions** STEP1

PLEASE ENSURE ALL FIXINGS ARE LEFT LOOSE DURING ASSEMBLY BUT ARE SECURELY TIGHTENED UPON COMPLETION.