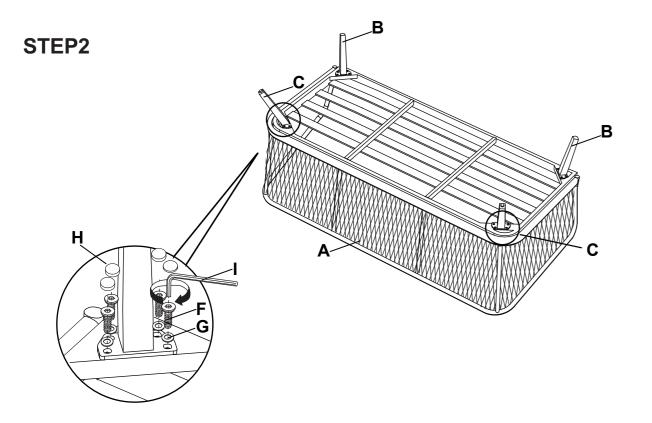

| А | CHAIR BASE             |   | 1 | F | BOLT (M6X20L)  |   | 16 |
|---|------------------------|---|---|---|----------------|---|----|
| В | FRONT LEG<br>ASSEMBLY1 |   | 2 | G | WASHER (Φ6)    | 0 | 16 |
| С | BACK LEG<br>ASSEMBLY 2 |   | 2 | Н | BOLT CAP       |   | 16 |
| D | SEAT CUSHION           | 5 | 2 | I | ALLEN KEY (M6) |   | 1  |
| E | BACK CUSHION           |   | 2 |   |                |   |    |

# **Assembly Instructions** STEP1

PLEASE ENSURE ALL FIXINGS ARE LEFT LOOSE DURING ASSEMBLY BUT ARE SECURELY TIGHTENED UPON COMPLETION.