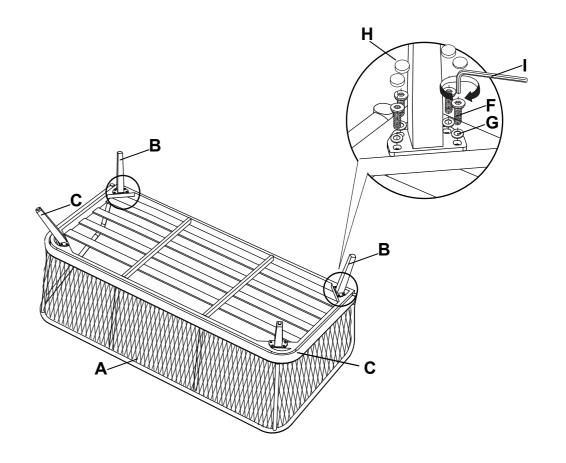

| А | CHAIR BASE             |   | 1 | F | BOLT (M6X20L)  |   | 16 |
|---|------------------------|---|---|---|----------------|---|----|
| В | FRONT LEG<br>ASSEMBLY1 |   | 2 | G | WASHER (Φ6)    | 0 | 16 |
| С | BACK LEG<br>ASSEMBLY 2 |   | 2 | Н | BOLT CAP       |   | 16 |
| D | SEAT CUSHION           | 5 | 2 | I | ALLEN KEY (M6) |   | 1  |
| E | BACK CUSHION           |   | 2 |   |                |   |    |

# **Assembly Instructions** STEP1

PLEASE ENSURE ALL FIXINGS ARE LEFT LOOSE DURING ASSEMBLY BUT ARE SECURELY TIGHTENED UPON COMPLETION.