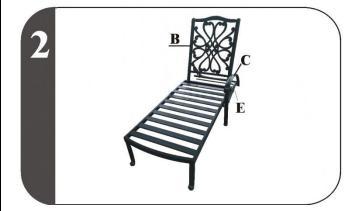

### **ASSEMBLY STEPS:**

- 1. Place the bed (A) Section on a soft surface, then loosely attach the left arm (C) to the bed section with bolts (H), big flat washers (I) and big lock washers (J)
- 2. LOOSELY attach the adjuster bar (G) to the left arm (C) with bolts (K). DO NOT TIGHTEN THE NUTS AT THIS STAGE
- 3. LOOSELY attach the axle (E) into the left arm, assemble the wheel (F) onto the axle, tighten with the small flat washers (N), small lock washers (O) and bolts (M) with the allen key (P)DO NOT TIGHTEN THE NUTS AT THIS STAGE
- 4. Slot the backrest (B) into the left arm
- 5. Attach the right arm (D) to the bed section in the same way.
- 6. Tighten all the bolts and nuts with the 14mm spanner one by one being careful not to over tighten any, as this will cause the thread to become damaged.
- 7. Screw in the adjustable feet (Q) into the bottom of the legs.
- 8. Place PVC covers (L) over bolts (K).
- 9. Turn lounger over and use the adjuster feet (Q) to level the lounger.