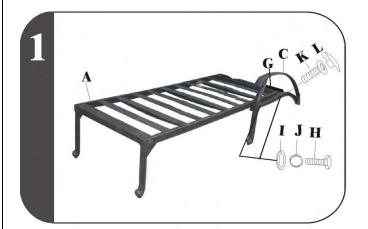

### **ASSEMBLY STEPS:**

- 1. Place the bed (A) Section on a soft surface, then loosely attach the left arm (C) to the bed section with bolts (H), big flat washers (I) and big lock washers (J)
- 2. LOOSELY attach the adjuster bar (G) to the left arm (C) with bolts (K). DO NOT TIGHTEN THE NUTS AT THIS STAGE
- 3. LOOSELY attach the axle (E) into the left arm, assemble the wheel (F) onto the axle, tighten with the small flat washers (N), small lock washers (O) and bolts (M) with the allen key (P)DO NOT TIGHTEN THE NUTS AT THIS STAGE
- 4. Slot the backrest (B) into the left arm
- 5. Attach the right arm (D) to the bed section in the same way.
- 6. Tighten all the bolts and nuts with the 14mm spanner one by one being careful not to over tighten any, as this will cause the thread to become damaged.
- 7. Screw in the adjustable feet (Q) into the bottom of the legs.
- 8. Place PVC covers (L) over bolts (K).
- 9. Turn lounger over and use the adjuster feet (Q) to level the lounger.