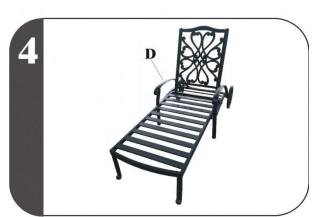

### **ASSEMBLY STEPS:**

- 1. Place the bed (A) Section on a soft surface, then loosely attach the left arm (C) to the bed section with bolts (H), big flat washers (I) and big lock washers (J)
- 2. LOOSELY attach the adjuster bar (G) to the left arm (C) with bolts (K). DO NOT TIGHTEN THE NUTS AT THIS STAGE
- 3. LOOSELY attach the axle (E) into the left arm, assemble the wheel (F) onto the axle, tighten with the small flat washers (N), small lock washers (O) and bolts (M) with the allen key (P)DO NOT TIGHTEN THE NUTS AT THIS STAGE
- 4. Slot the backrest (B) into the left arm
- 5. Attach the right arm (D) to the bed section in the same way.
- 6. Tighten all the bolts and nuts with the 14mm spanner one by one being careful not to over tighten any, as this will cause the thread to become damaged.
- 7. Screw in the adjustable feet (Q) into the bottom of the legs.
- 8. Place PVC covers (L) over bolts (K).
- 9. Turn lounger over and use the adjuster feet (Q) to level the lounger.