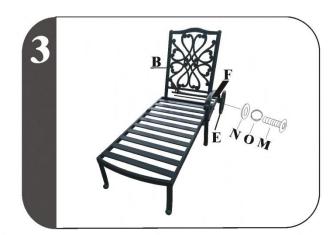

### **ASSEMBLY STEPS:**

- 1. Place the bed (A) Section on a soft surface, then loosely attach the left arm (C) to the bed section with bolts (H), big flat washers (I) and big lock washers (J)
- 2. LOOSELY attach the adjuster bar (G) to the left arm (C) with bolts (K). DO NOT TIGHTEN THE NUTS AT THIS STAGE
- 3. LOOSELY attach the axle (E) into the left arm, assemble the wheel (F) onto the axle, tighten with the small flat washers (N), small lock washers (O) and bolts (M) with the allen key (P)DO NOT TIGHTEN THE NUTS AT THIS STAGE
- 4. Slot the backrest (B) into the left arm
- 5. Attach the right arm (D) to the bed section in the same way.
- 6. Tighten all the bolts and nuts with the 14mm spanner one by one being careful not to over tighten any, as this will cause the thread to become damaged.
- 7. Screw in the adjustable feet (Q) into the bottom of the legs.
- 8. Place PVC covers (L) over bolts (K).
- 9. Turn lounger over and use the adjuster feet (Q) to level the lounger.