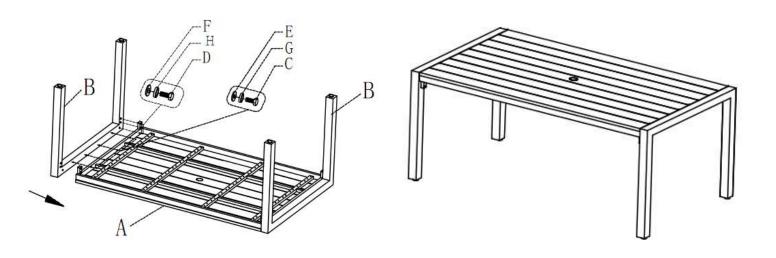

#### **STEP 1 & 2: LEG ASSEMBLY - TABLE**

**STEP 1:** Attach leg frame (B) to table top (A) with big bolts (D) & big flat washers (F) & big lock washer (H) for the two outer bolt holes and the small bolts (C), small flat washers (E) & small lock washer (G) for the four middle bolt holes, using spanner (J). Tighten all bolts using spanner (J) one by one being careful not to over tighten any as this will cause the thread to become damaged.

**STEP 2:** Turn table top over and place in desired position. Place parasol bungs & reducers (I) in the hole on table top. You can now use the table.