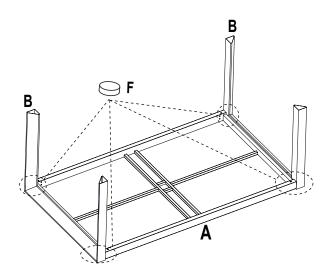

#### **STEP 2 & 3: TIGHTENING AND FINISHING**

**STEP 2:** Tighten all the bolts on the table,and cover with the Plastic bolt cap (F).

**STEP 3:** Turn the Table over and place the Glass (C) onto the Table, then place the Parasol Bung, Reducer Ring & Cap(J) into the hole