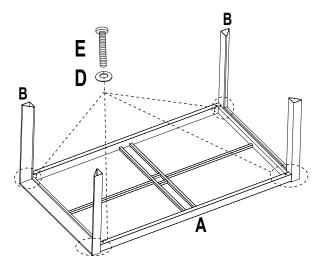

**STEP 1: LEG ASSEMBLY** 

**STEP 1:** Attach Leg (B) to the Table top (A), using the M6x15 Bolt (E) and Washer (D)