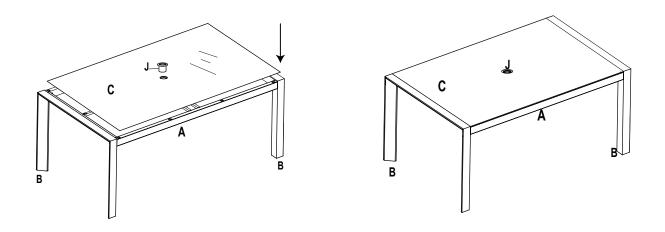

#### **STEP 2 & 3: TIGHTENING AND FINISHING**

**STEP 2:** Tighten all the bolts on the table,and cover with the Plastic bolt cap (F).

**STEP 3:** Turn the Table over and place the Glass (C) onto the Table, then place the Parasol Bung, Reducer Ring & Cap(J) into the hole