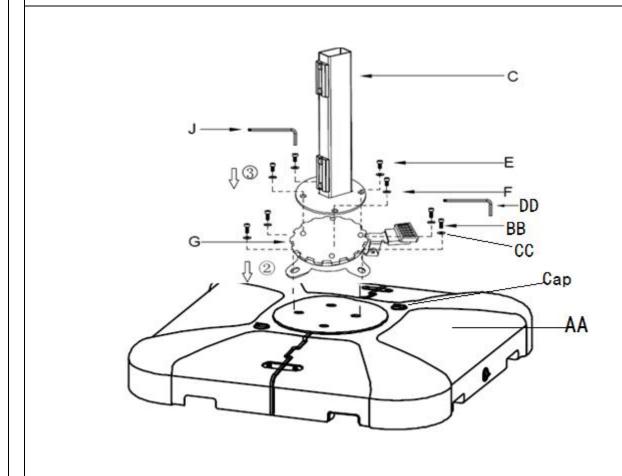

## WATER FILLED CANTILEVER BASE

(19202107)

Place the base on a soft surface. Open the cap on the top of the Base and pour water or sand inside.

# (The base is suitable for Pacific Parasol. Part C, G and E/F/J are together with Pacific Parasol.)

Attach Rotation Base (G) to the Base by using Bolts (BB) and Washers (CC), hand tighten first. Adjust the Rotation Base (G) to be sure it is positioned correctly on the Base and finally tighten all bolts with Allen Key (DD).

Attach Support Pole (C) to Rotation Base (G) by using Bolts (E) and Washers

(F), hand tighten first. Adjust the Support Pole (C) to be sure it is positioned correctly on the Rotation Base (G) and finally tighten all bolts with Allen Key (J).